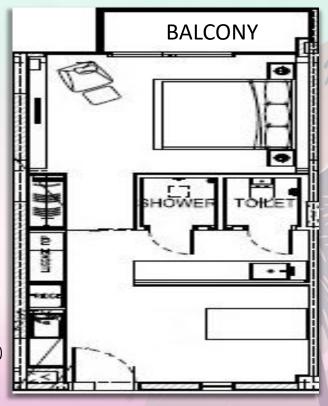

## Floor Plan

## **DELUXE SUITE (3 Units)**

Single Bedroom Suite

Located on the 3<sup>rd</sup> Level

■ Floor Area: 43sqm

■ Night Occupancy: 2 pax

**Important Notice:** All chalet bookings are subject to the prevailing authorities' guidelines and to any additional premise owners' house rules.