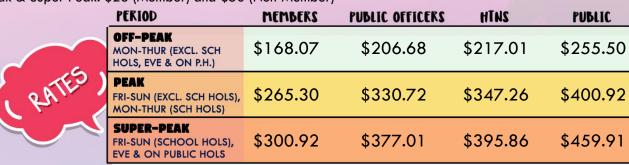

## Included Amenities

- 1 King Size Bed
- Fully Air-Conditioned with LED TV & Dining Table Set
- Mini Bar Fridge & Microwave Oven
- Water Dispenser & Illy Coffee Machine
- Hair Dryer, Torch Light & Digital Room Safe
- Complimentary Beverages Coffee & Tea (Charges apply for additional beverages requests)
- Toiletries & Bath Amenities (Additional at \$5.00 per set)
- Complimentary Parking for 1 Vehicle (IU registration upon check in)
- Rooftop BBQ Pits (subject to availability):
  Off-Peak: \$18 (Member) and \$30 (Non-Member)
  Peak & Super Peak: \$28 (Member) and \$50 (Non-Member)