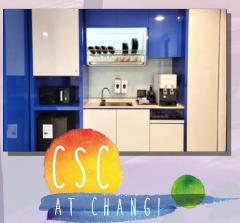

## Included Amenities

- 1 King Size Bed
- Fully Air-Conditioned with LED TV & Dining Table Set
- Mini Bar Fridge & Microwave Oven
- Water Dispenser & Illy Coffee Machine
- Hair Dryer, Torch Light & Digital Room Safe
- Complimentary Beverages Coffee & Tea (Charges apply for additional beverages requests)
- Toiletries & Bath Amenities (Additional at \$5.00 per set)
- Complimentary Parking for 1 Vehicle (IU registration upon check in)
- Rooftop BBQ Pits (subject to availability):
  Off-Peak: \$18 (Member) and \$30 (Non-Member)
  Peak & Super Peak: \$28 (Member) and \$50 (Non-Member)