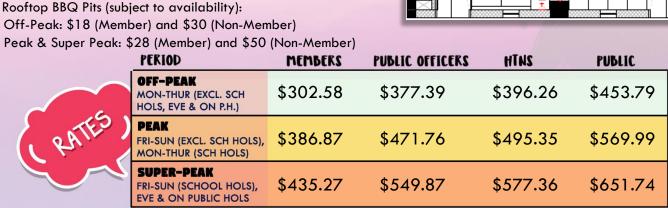

## Included Amenities WIFI

- 1 King Size Bed, 2 Super Single Beds & 1 Pull-Out Bed
- Fully Air-Conditioned with LED TV, Dining Table Set & Sofa Set
- Standing Fridge & Microwave Oven
- Water Dispenser & Illy Coffee Machine
- Hair Dryer, Torch Light & Digital Room Safe
- Complimentary Beverages Coffee & Tea (Charges apply for additional beverages requests)
- Toiletries & Bath Amenities (Additional at \$5.00 per set)
- Complimentary Parking for 2 Vehicles (IU registration upon check in)
- Rooftop BBQ Pits (subject to availability): Off-Peak: \$18 (Member) and \$30 (Non-Member)