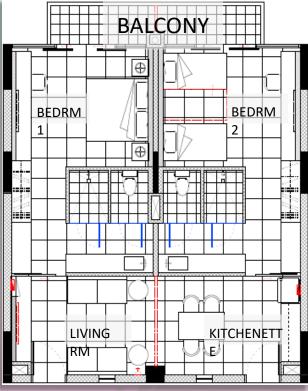

## Floor Plan

## **FAMILY SUITE PLUS (4 Units)**

Two-Bedroom Suite

Located on the 3<sup>rd</sup> Level and 4<sup>th</sup> Level

■ Floor Area: 86sqm

■ Night Occupancy: 5 Pax

**Important Notice:** All chalet bookings are subject to the prevailing authorities' guidelines and to any additional premise owners' house rules.