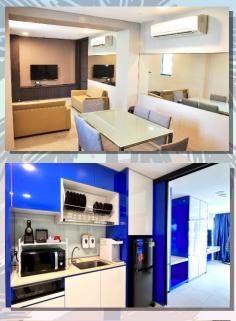

## Included Amenities WIFI

- 1 King Size Bed, 2 Super Single Beds & 1 Pull-Out Bed
- Fully Air-Conditioned with LED TV, Dining Table Set & Sofa Set
- Standing Fridge & Microwave Oven
- Water Dispenser & Illy Coffee Machine
- Hair Dryer, Torch Light & Digital Room Safe
- Complimentary Beverages Coffee & Tea (Charges apply for additional beverages requests)
- Toiletries & Bath Amenities (Additional at \$5.00 per set)
- Complimentary Parking for 2 Vehicles (IU registration upon check in)
- Rooftop BBQ Pits (subject to availability): Off-Peak: \$18 (Member) and \$30 (Non-Member)