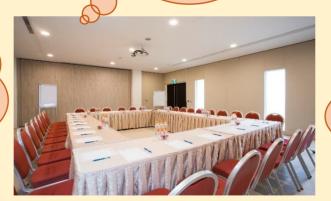

## **Factsheet for Function Room 2**

(Located at Level 1 of the Accommodation Block)

### Quick Facts:

- W:900cm x L:740cm x H:320cm
- Projector with Screen, Basic Audio System, Wireless Mics, Water Dispenser & Wi-Fi available



# • Maximum capacity of 32pax

• Standard Package includes tables & chairs

#### **Classroom Layout**

- Maximum capacity of 36pax
- Standard Package includes tables & chairs



#### **Theatre Layout**

- Maximum capacity of 70pax
- Standard Package includes tables & chairs





#### **Banquet Layout**

- Maximum capacity of 50pax (Combined capacity of 100pax)
- Standard Package includes tables & chairs