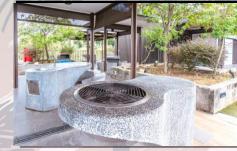

## **ROOFTOP BBQ PIT (6 PITS)**

**IMPORTANT NOTICE** 

All chalet bookings are subject to the prevailing authorities' guidelines and to any additional

premise owners' house rules.

- Located on the 5<sup>th</sup> Level
- 6 Sheltered BBQ pits
- Charcoal Pit
- Exclusively For Suite Stayers Only
- Size of Wire Mesh: 58cm by 58cm
- Additional Teppanyaki Table-top Grill is rentable at \$10/night (Not allowed to be used in the room)
- Operating Hours : 1500Hours to 2300 Hours