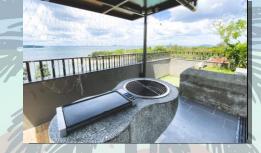

## **ROOFTOP BBQ PIT (6 PITS)**

**IMPORTANT NOTICE** 

All chalet bookings are subject to the prevailing authorities' guidelines and to any additional

premise owners' house rules.

- Located on the 5<sup>th</sup> Level
- 6 Sheltered BBQ pits
- Charcoal Pit
- Exclusively For Suite Stayers Only
- Size of Wire Mesh: 58cm by 58cm
- Additional Teppanyaki Table-top Grill is rentable at \$10/night (Not allowed to be used in the room)
- Operating Hours : 1500Hours to 2300 Hours