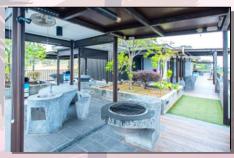

## **ROOFTOP BBQ PIT (6 PITS)**

**IMPORTANT NOTICE** 

All chalet bookings are subject to the prevailing authorities' guidelines and to any additional

premise owners' house rules.

- Located on the 5<sup>th</sup> Level
- 6 Sheltered BBQ pits
- Charcoal Pit
- Exclusively For Suite Stayers Only
- Size of Wire Mesh: 58cm by 58cm
- Additional Teppanyaki Table-top Grill is rentable at \$10/night (Not allowed to be used in the room)
- Operating Hours : 1500Hours to 2300 Hours