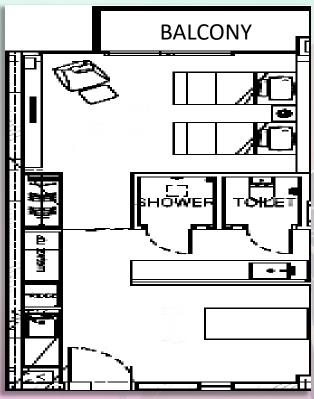

## Floor Plan

|   | PERIOD                                                   | MEMBERS  | PUBLIC OFFICERS | ZNTH     | PUBLIC   |
|---|----------------------------------------------------------|----------|-----------------|----------|----------|
|   | OFF-PEAK<br>MON-THUR (EXCL. SCH<br>HOLS, EVE & ON P.H.)  | \$168.07 | \$206.68        | \$217.01 | \$255.50 |
| ) | PEAK<br>FRI-SUN (EXCL. SCH HOLS),<br>MON-THUR (SCH HOLS) | \$265.30 | \$330.72        | \$347.26 | \$400.92 |
|   | SUPER-PEAK FRI-SUN (SCHOOL HOLS), EVE & ON PUBLIC HOLS   | \$300.92 | \$377.01        | \$395.86 | \$459.91 |