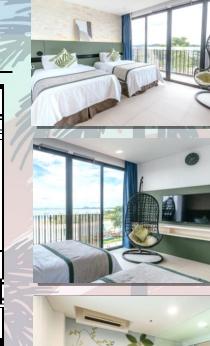

## **SUPERIOR SUITE (5 Units)**

- Single Bedroom Suite
- Located on the 3<sup>rd</sup> Level and 4<sup>th</sup> Level
- Floor Area: 43sqm
- Night Occupancy: 2 pax

**Important Notice:** All chalet bookings are subject to the prevailing authorities' guidelines and to any additional premise owners' house rules.

## Included Amenities WiFi

- 2 Super Single Beds
- Fully Air-Conditioned with LED TV & Dining Table Set
- Mini Bar Fridge & Microwave Oven
- Water Dispenser & Illy Coffee Machine
- Hair Dryer, Torch Light & Digital Room Safe
- Complimentary Beverages Coffee & Tea (Charges apply for additional beverages requests)
- Toiletries & Bath Amenities (Additional at \$5.00 per set)
- Complimentary Parking for 1 Vehicle (IU registration upon check in)
- Rooftop BBQ Pits (subject to availability): Off-Peak: \$18 (Member) and \$30 (Non-Member) Peak & Super Peak: \$28 (Member) and \$50 (Non-Member)