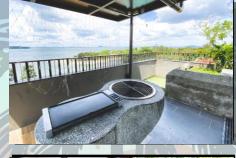

## **ROOFTOP BBQ PIT (6 PITS)**

- Located on the 5<sup>th</sup> Level
- 6 Sheltered BBQ pits
- Charcoal Pit
- Exclusively For Suite Stayers Only
- Size of Wire Mesh: 58cm by 58cm
- Additional Teppanyaki Table-top Grill is rentable at \$10/night (Not allowed to be used in the room)
- Operating Hours: 1500Hours to 2300 Hours