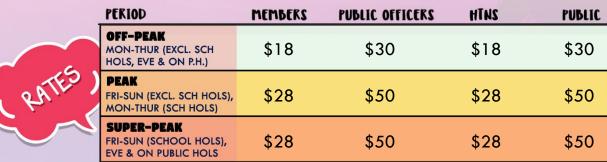

## **ROOFTOP BBQ PIT (6 PITS)**

- Located on the 5<sup>th</sup> Level
- 6 Sheltered BBQ pits
- Charcoal Pit
- Exclusively For Suite Stayers Only
- Size of Wire Mesh: 58cm by 58cm
- Additional Teppanyaki Table-top Grill is rentable at \$10/night (Not allowed to be used in the room)
- Operating Hours: 1500Hours to 2300 Hours