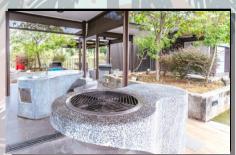

## **ROOFTOP BBQ PIT (6 PITS)**

- Located on the 5<sup>th</sup> Level
- 6 Sheltered BBQ pits
- Charcoal Pit
- Exclusively For Suite Stayers Only
- Size of Wire Mesh: 58cm by 58cm
- Additional Teppanyaki Table-top Grill is rentable at \$10/night (Not allowed to be used in the room)
- Operating Hours: 1500Hours to 2300 Hours